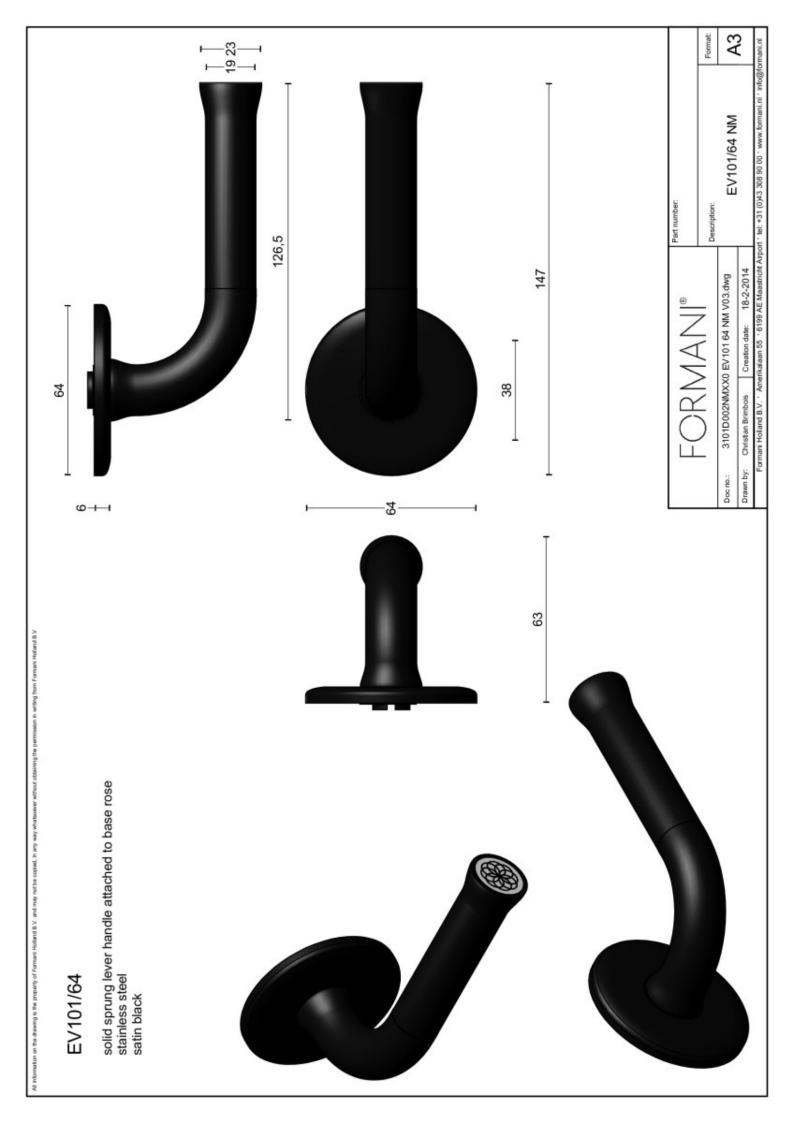

### EV101ZL/64

solid double sprung door handle on rose without logo

#### **Product information**

Code: 3101D002NMXX0ZL Finish: satin black UNIT: Pair Collection: NOUR Designer: Edward van Vliet EAN code: 8718009294635