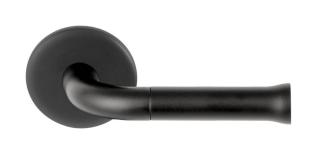

### EV101ZL/64

solid double sprung door handle on rose without logo

#### **Product information**

Code: 3101D002NMXX0ZL Finish: satin black UNIT: Pair Collection: NOUR Designer: Edward van Vliet EAN code: 8718009294635