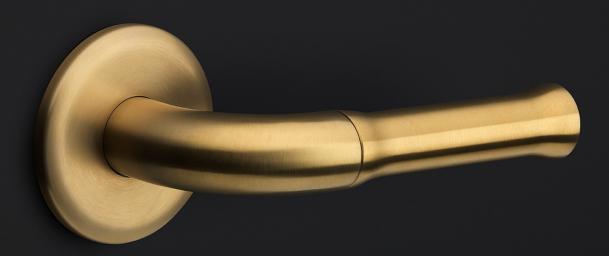

### EV101ZL/64

solid double sprung door handle on rose without logo

#### **Product information**

Code: 3101D002NMXX0ZL Finish: satin black UNIT: Pair Collection: NOUR Designer: Edward van Vliet EAN code: 8718009294635

#### Finishes

PVD satin gold

## **NOUR** by Edward van Vliet

Our NOUR series by Edward van Vliet combines an international appeal and aesthetic with excellent ergonomic features. The door handle's design perfectly fits into the shape of your hand thanks to the streamlined silhouettes. In addition to its excellent ergonomic factor, this special design has drawn on many aesthetic influences from the Far and Middle East. The NOUR series concerns a comprehensive total concept collection including door, window, and furniture fittings and received a German Design Award thanks to its range of unique characteristics, one of which being its inherent flexibility. The range has a modular structure, so that the grips can be replaced and other colours substituted. This allows for a variety of stunning combinations of polished stainless steel, PVD matt gold, matt black, and matt white, completed with a signature or logo specially designed for FORMANI.